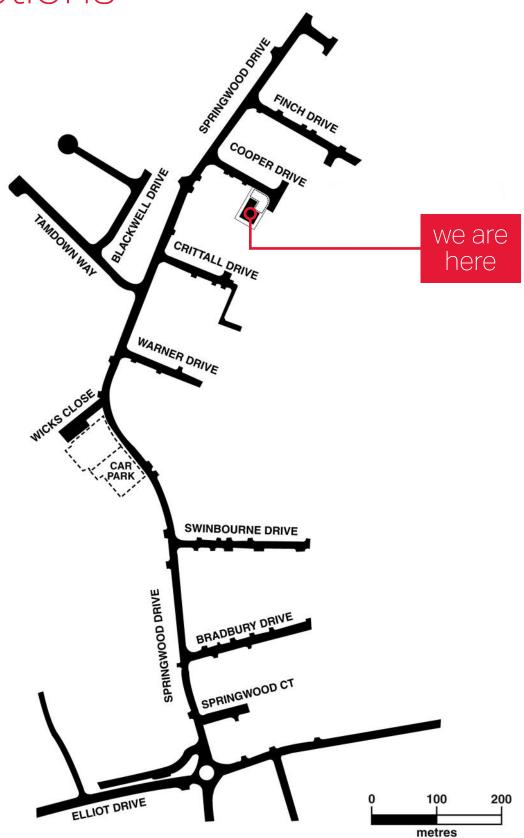

#### From Colchester - A12 North

- Heading from Colchester on the A120 as you approach Braintree you will come to a roundabout at which you need to turn left. This will take you onto Braintree's bypass, which is a dual carriageway.
- At the next roundabout you need to go across taking the 3rd exit heading for Stansted Airport. There is a McDonalds at this roundabout.
- After about 1.5 miles take the second exit just after the Hilton Hotel on the left hand side. At the roundabout turn right under the overpass. Head straight over the next roundabout.
- You will then come to a roundabout with a large Vauxhall dealers on the right hand side. Go straight over the roundabout into Springwood Drive, which is the start of the industrial estate.
- We are in Cooper Drive, which is the sixth road on the right. Upon entering Cooper Drive, which is a cul-de-sac we are at the bottom on the right hand side.

#### From the M11

- Leave the M11 at junction 8 and take A120 towards Stansted.
- Continue on A120 for approximately 20 miles passing Stansted Airport.
- After approx. 20 miles take the exit sign posted Braintree Town Centre. Turn left at the round about at the bottom of the slip road.
- You will then come to a roundabout with a large Vauxhall dealers on the right hand side. Go straight over the roundabout into Springwood Drive, which is the start of the industrial estate.
- We are in Cooper Drive, which is the sixth road on the right. Upon entering Cooper Drive, which is a cul-de-sac we are at the bottom on the right hand side.

- You will then come to a roundabout with a large Vauxhall dealers on the right hand side. Go straight over the roundabout into Springwood Drive, which is the start of the industrial estate.
- We are in Cooper Drive, which is the sixth road on the right.
  Upon entering Cooper Drive, which is a cul-de-sac we are at the bottom on the right hand side.

### **Instructions for Sat Nav Systems**

Enter Post Code: CM7 2RF

Or address: 3 Cooper Drive, Springwood Drive, Braintree.