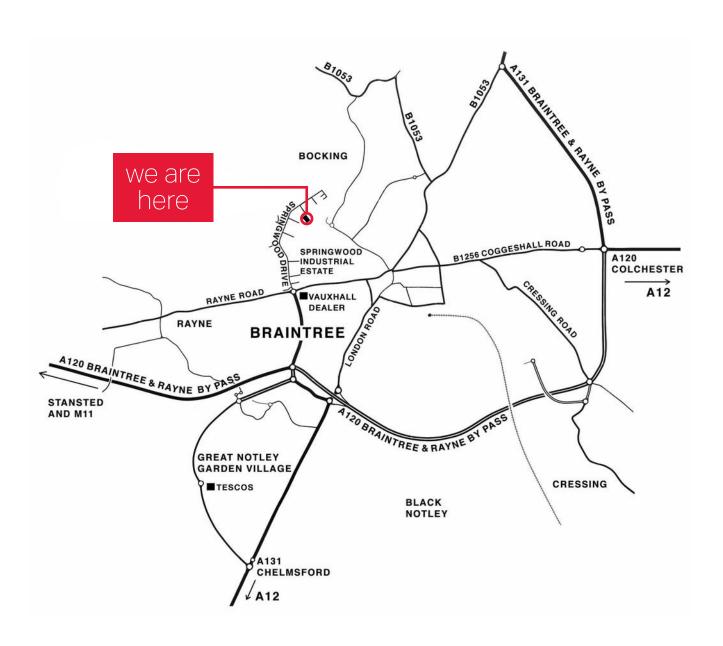

#### From Colchester - A12 North

- Heading from Colchester on the A120 as you approach Braintree you will come to a roundabout at which you need to turn left. This will take you onto Braintree's bypass, which is a dual carriageway.
- At the next roundabout you need to go across taking the 3rd exit heading for Stansted Airport. There is a McDonalds at this roundabout.
- After about 1.5 miles take the second exit just after the Hilton Hotel on the left hand side. At the roundabout turn right under the overpass. Head straight over the next roundabout.
- You will then come to a roundabout with a large Vauxhall dealers on the right hand side. Go straight over the roundabout into Springwood Drive, which is the start of the industrial estate.
- We are in Cooper Drive, which is the sixth road on the right. Upon entering Cooper Drive, which is a cul-de-sac we are at the bottom on the right hand side.

#### From the M11

- Leave the M11 at junction 8 and take A120 towards Stansted.
- Continue on A120 for approximately 20 miles passing Stansted Airport.
- After approx. 20 miles take the exit sign posted Braintree Town Centre. Turn left at the round about at the bottom of the slip road.
- You will then come to a roundabout with a large Vauxhall dealers on the right hand side. Go straight over the roundabout into Springwood Drive, which is the start of the industrial estate.
- We are in Cooper Drive, which is the sixth road on the right. Upon entering Cooper Drive, which is a cul-de-sac we are at the bottom on the right hand side.

#### From the A12 - South Essex

- From the A12 you can come off at Chelmsford and proceed along the A131 towards Braintree which is sign posted.
- Continue following signs for Braintree eventually you will go past Tesco's on the right hand side at a small roundabout.
- Go straight over this roundabout and the next. At the third round about take the 2nd (left) exit under the overpass.
- · Go straight over the next roundabout.

- You will then come to a roundabout with a large Vauxhall dealers on the right hand side. Go straight over the roundabout into Springwood Drive, which is the start of the industrial estate.
- We are in Cooper Drive, which is the sixth road on the right.
  Upon entering Cooper Drive, which is a cul-de-sac we are at the bottom on the right hand side.

### **Instructions for Sat Nav Systems**

Enter Post Code: CM7 2RF

Or address: 3 Cooper Drive, Springwood Drive, Braintree.